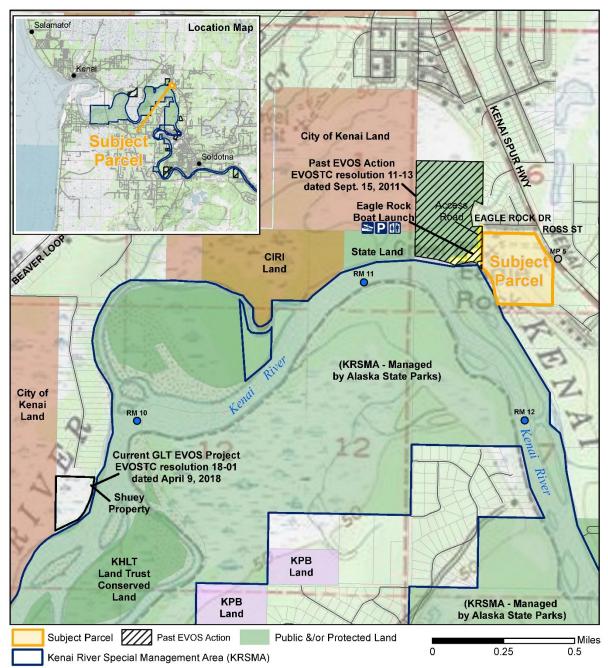

#### B. Habitat Parcel Additional Requirements, Conditions and Other Information

The additional requirements, conditions and other information below are in addition to any requirements, conditions or other information in Sections II (A). The Council is approving funding for the acquisition of the Parcel **KEN 4018**, Bookey Parcel, Kenai Peninsula with the purchase of interests in land to be at the fair market value established by an approved appraisal and the total cost of which, including due diligence and closing costs shall not exceed \$2,300,000. The purchase above is further conditioned upon:

#### C: Habitat Enhancement Projects

1) ADNR State Parks Eagle Rock Facility Improvements (Bookey) - Project 20200135:

Funding of \$6,419,010, which includes GA, is approved for the ADNR State Parks Eagle Rock Facility Improvements Project on the Bookey Parcel. This funding approval is authorized until May 1, 2021.