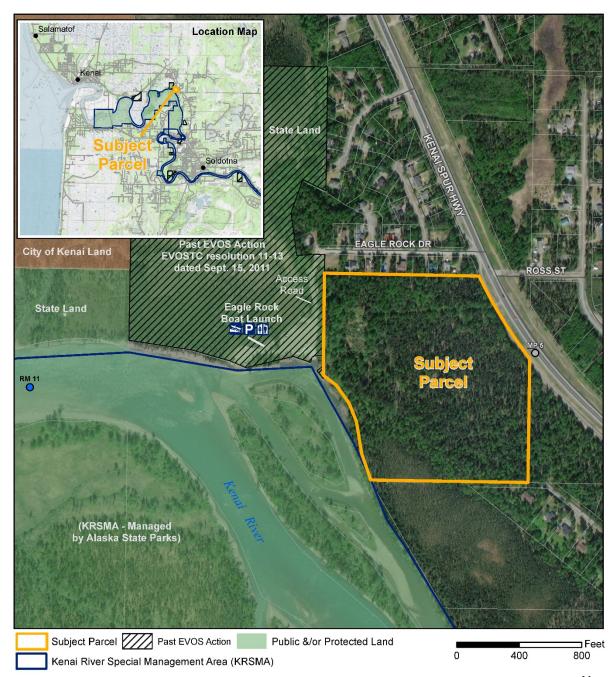

#### B. Habitat Parcel Additional Requirements, Conditions and Other Information

The additional requirements, conditions and other information below are in addition to any requirements, conditions or other information in Sections II (A). The Council is approving funding for the acquisition of the Parcel **KEN 4018**, Bookey Parcel, Kenai Peninsula with the purchase of interests in land to be at the fair market value established by an approved appraisal and the total cost of which, including due diligence and closing costs shall not exceed \$2,300,000. The purchase above is further conditioned upon:

#### C: Habitat Enhancement Projects

1) ADNR State Parks Eagle Rock Facility Improvements (Bookey) - Project 20200135:

Funding of \$6,419,010, which includes GA, is approved for the ADNR State Parks Eagle Rock Facility Improvements Project on the Bookey Parcel. This funding approval is authorized until May 1, 2021.