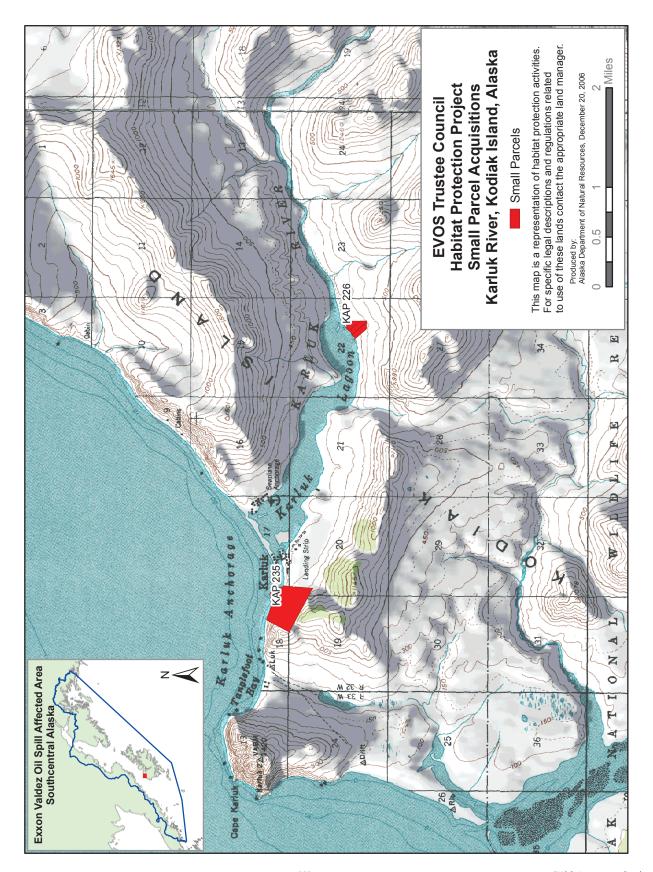

Negotiations with Afognak Joint Venture and the Kodiak Island Borough resulted in fee acquisition of parcels on Shuyak Island and Northern Afognak Island. On southern Kodiak Island acquisition packages were developed with Akhiok-Kaguyak Inc., Koniag, Inc., and Old Harbor Native Corporation that included a mix of fee and conservation easements. Further negotiations with Koniag resulted in a longer term easement, with the potential for a fee acquisition, covering lands along the Karluk River. Small parcels were acquired in Uyak Bay, Sitkalidak Straits, Kiliuda Bay and other areas on Southern Kodiak Island.