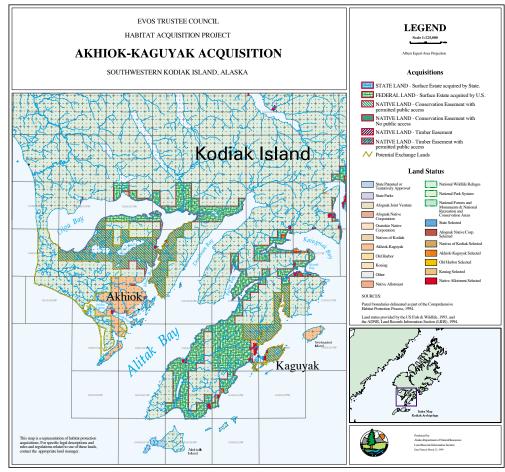

On Shuyak and Afognak Islands, the large parcel process evaluated seven parcels totaling 167,200 acres owned by the Kodiak Island Borough (Shuyak Island) and Afognak Joint Venture (Afognak Island). On Kodiak Island the comprehensive process evaluated 20 parcels totaling 274,100 acres from three private landowners on southern Kodiak; Akhiok-Kaguyak Inc., Koniag Inc., and Old Harbor Native Corporation. In addition, numerous small parcels located within the Kodiak Island National Wildlife Refuge boundaries were evaluated.

Negotiations with Afognak Joint Venture and the Kodiak Island Borough resulted in fee acquisition of parcels on Shuyak Island and Northern Afognak Island. On southern Kodiak Island acquisition packages were developed with Akhiok-Kaguyak Inc., Koniag, Inc., and Old Harbor Native Corporation that included a mix of fee and conservation easements. Further negotiations with Koniag resulted in a longer term easement, with the potential for a fee acquisition, covering lands along the Karluk River. Small parcels were acquired in Uyak Bay, Sitkalidak Straits, Kiliuda Bay and other areas on Southern Kodiak Island.