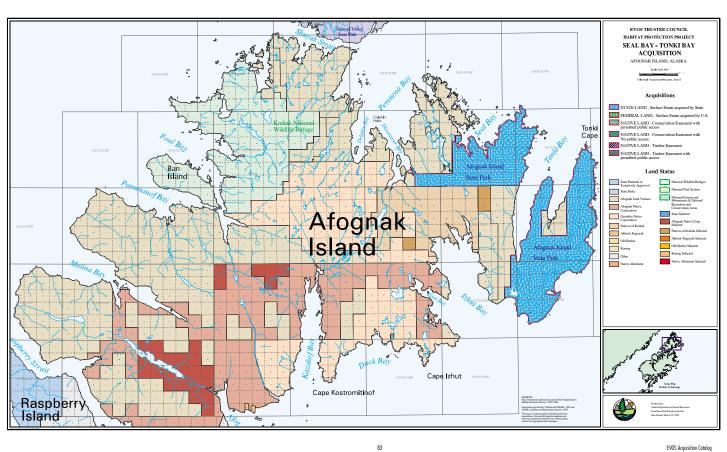

On Shuyak and Afognak Islands, the large parcel process evaluated seven parcels totaling 167,200 acres owned by the Kodiak Island Borough (Shuyak Island) and Afognak Joint Venture (Afognak Island). On Kodiak Island the comprehensive process evaluated 20 parcels totaling 274,100 acres from three private landowners on southern Kodiak; Akhiok-Kaguyak Inc., Koniag Inc., and Old Harbor Native Corporation. In addition, numerous small parcels located within the Kodiak Island National Wildlife Refuge boundaries were evaluated.