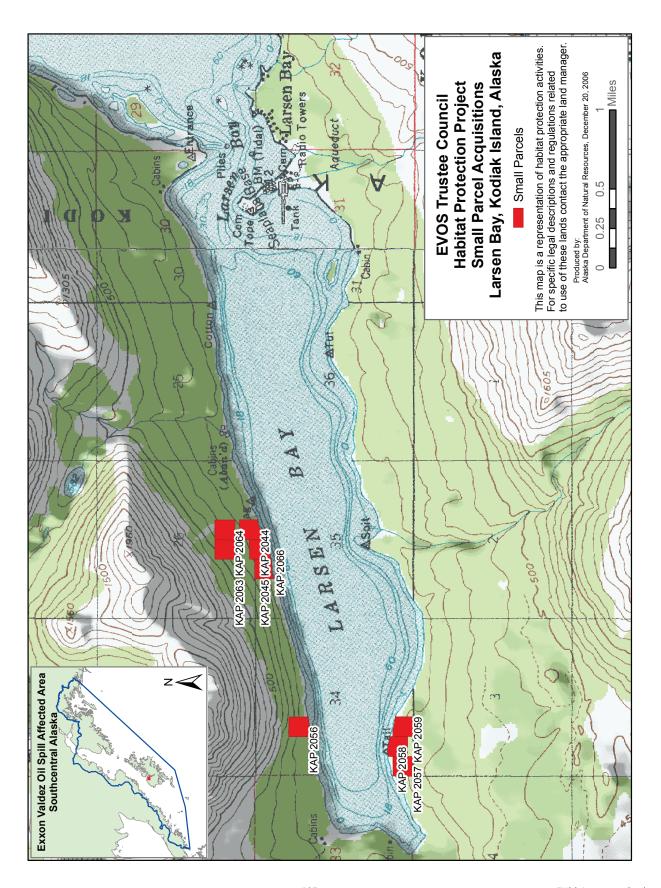

On Shuyak and Afognak Islands, the large parcel process evaluated seven parcels totaling 167,200 acres owned by the Kodiak Island Borough (Shuyak Island) and Afognak Joint Venture (Afognak Island). On Kodiak Island the comprehensive process evaluated 20 parcels totaling 274,100 acres from three private landowners on southern Kodiak; Akhiok-Kaguyak Inc., Koniag Inc., and Old Harbor Native Corporation. In addition, numerous small parcels located within the Kodiak Island National Wildlife Refuge boundaries were evaluated.

Negotiations with Afognak Joint Venture and the Kodiak Island Borough resulted in fee acquisition of parcels on Shuyak Island and Northern Afognak Island. On southern Kodiak Island acquisition packages were developed with Akhiok-Kaguyak Inc., Koniag, Inc., and Old Harbor Native Corporation that included a mix of fee and conservation easements. Further negotiations with Koniag resulted in a longer term easement, with the potential for a fee acquisition, covering lands along the Karluk River. Small parcels were acquired in Uyak Bay, Sitkalidak Straits, Kiliuda Bay and other areas on Southern Kodiak Island.