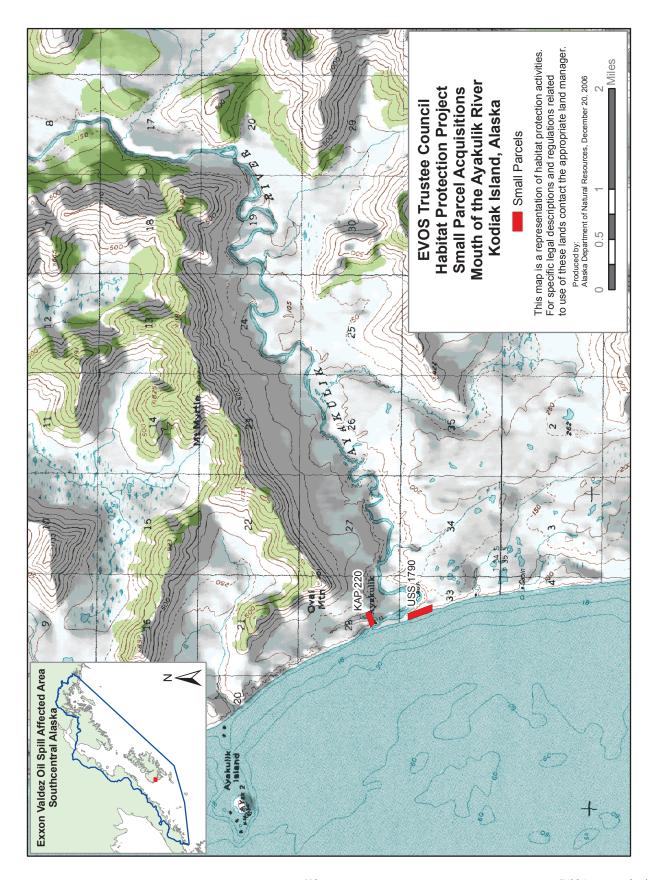

Negotiations with Afognak Joint Venture and the Kodiak Island Borough resulted in fee acquisition of parcels on Shuyak Island and Northern Afognak Island. On southern Kodiak Island acquisition packages were developed with Akhiok-Kaguyak Inc., Koniag, Inc., and Old Harbor Native Corporation that included a mix of fee and conservation easements. Further negotiations with Koniag resulted in a longer term easement, with the potential for a fee acquisition, covering lands along the Karluk River. Small parcels were acquired in Uyak Bay, Sitkalidak Straits, Kiliuda Bay and other areas on Southern Kodiak Island.