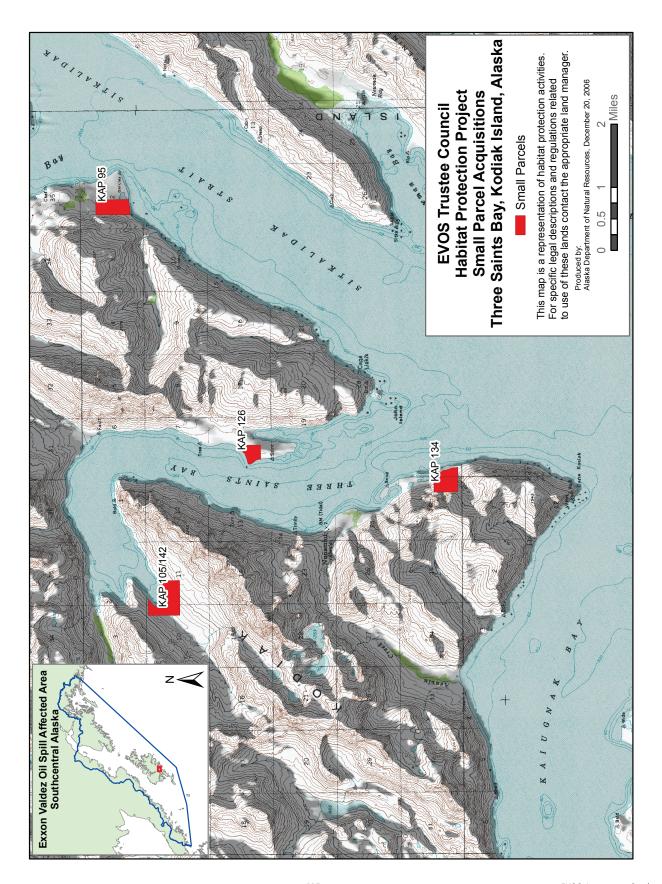

Negotiations with Afognak Joint Venture and the Kodiak Island Borough resulted in fee acquisition of parcels on Shuyak Island and Northern Afognak Island. On southern Kodiak Island acquisition packages were developed with Akhiok-Kaguyak Inc., Koniag, Inc., and Old Harbor Native Corporation that included a mix of fee and conservation easements. Further negotiations with Koniag resulted in a longer term easement, with the potential for a fee acquisition, covering lands along the Karluk River. Small parcels were acquired in Uyak Bay, Sitkalidak Straits, Kiliuda Bay and other areas on Southern Kodiak Island.