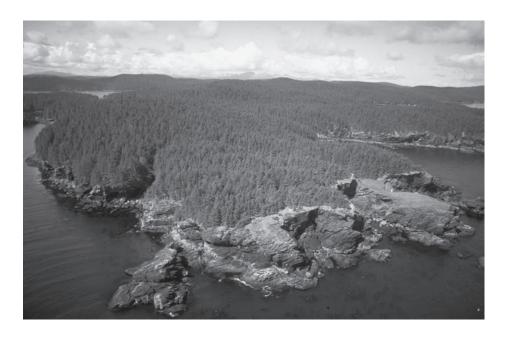

# **Kodiak Archipelago Acquisitions**

Trustee Council efforts in the Kodiak Archipelago focused on Northern Afognak and Shuyak Island and on the southern region of Kodiak Island. Afognak and Shuyak islands are located at the northern portion of the Kodiak Archipelago. The Kodiak Archipelago is located in an area frequently impacted by volcanic activity. About 15 recently active volcanic peaks are located on the Alaska Peninsula across Shelikof Strait. Most of the Kodiak shoreline consists of steep rocky cliffs and headlands with occasional pocket beaches of boulders and coarse gravel formed as a result of severe fall and winter storm events. In addition, ash deposition over the Alaska Peninsula subregion has produced many sandy intertidal areas and shorelines. The coast of Afognak, Shuyak, and the scattered smaller islands is similar but is less rugged and with a generally more subdued topography.

Large private or municipal landholdings in the Kodiak area are concentrated on Shuyak and Afognak and on the southern part of Kodiak Island. These two areas are very different in terms of upland habitat. Afognak and Shuyak are heavily forested with old growth stands of coastal forest that extend to Prince William Sound and Southeast Alaska. In the southern portion of Kodiak Island the spruce tree line is advancing but geographic isolation probably limited forestation.