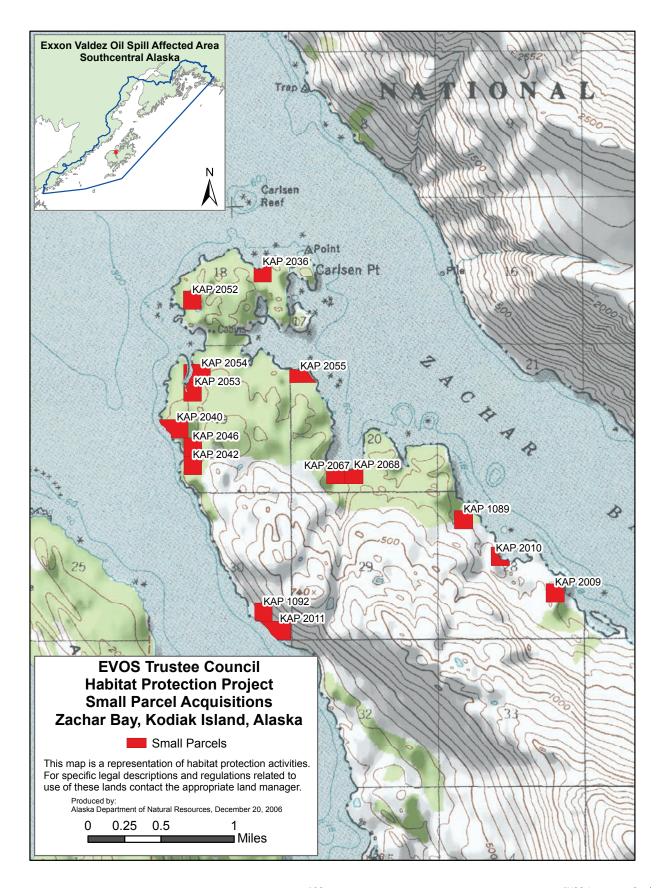

On Shuyak and Afognak Islands, the large parcel process evaluated seven parcels totaling 167,200 acres owned by the Kodiak Island Borough (Shuyak Island) and Afognak Joint Venture (Afognak Island). On Kodiak Island the comprehensive process evaluated 20 parcels totaling 274,100 acres from three private landowners on southern Kodiak; Akhiok-Kaguyak Inc., Koniag Inc., and Old Harbor Native Corporation. In addition, numerous small parcels located within the Kodiak Island National Wildlife Refuge boundaries were evaluated.

Negotiations with Afognak Joint Venture and the Kodiak Island Borough resulted in fee acquisition of parcels on Shuyak Island and Northern Afognak Island. On southern Kodiak Island acquisition packages were developed with Akhiok-Kaguyak Inc., Koniag, Inc., and Old Harbor Native Corporation that included a mix of fee and conservation easements. Further negotiations with Koniag resulted in a longer term easement, with the potential for a fee acquisition, covering lands along the Karluk River. Small parcels were acquired in Uyak Bay, Sitkalidak Straits, Kiliuda Bay and other areas on Southern Kodiak Island.