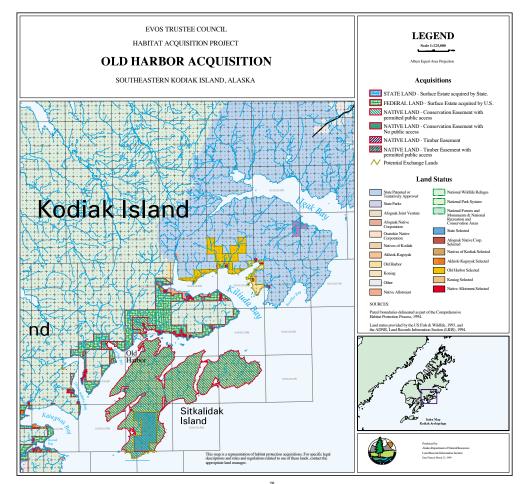

On Shuyak and Afognak Islands, the large parcel process evaluated seven parcels totaling 167,200 acres owned by the Kodiak Island Borough (Shuyak Island) and Afognak Joint Venture (Afognak Island). On Kodiak Island the comprehensive process evaluated 20 parcels totaling 274,100 acres from three private landowners on southern Kodiak; Akhiok-Kaguyak Inc., Koniag Inc., and Old Harbor Native Corporation. In addition, numerous small parcels located within the Kodiak Island National Wildlife Refuge boundaries were evaluated.

Negotiations with Afognak Joint Venture and the Kodiak Island Borough resulted in fee acquisition of parcels on Shuyak Island and Northern Afognak Island. On southern Kodiak Island acquisition packages were developed with Akhiok-Kaguyak Inc., Koniag, Inc., and Old Harbor Native Corporation that included a mix of fee and conservation easements. Further negotiations with Koniag resulted in a longer term easement, with the potential for a fee acquisition, covering lands along the Karluk River. Small parcels were acquired in Uyak Bay, Sitkalidak Straits, Kiliuda Bay and other areas on Southern Kodiak Island.