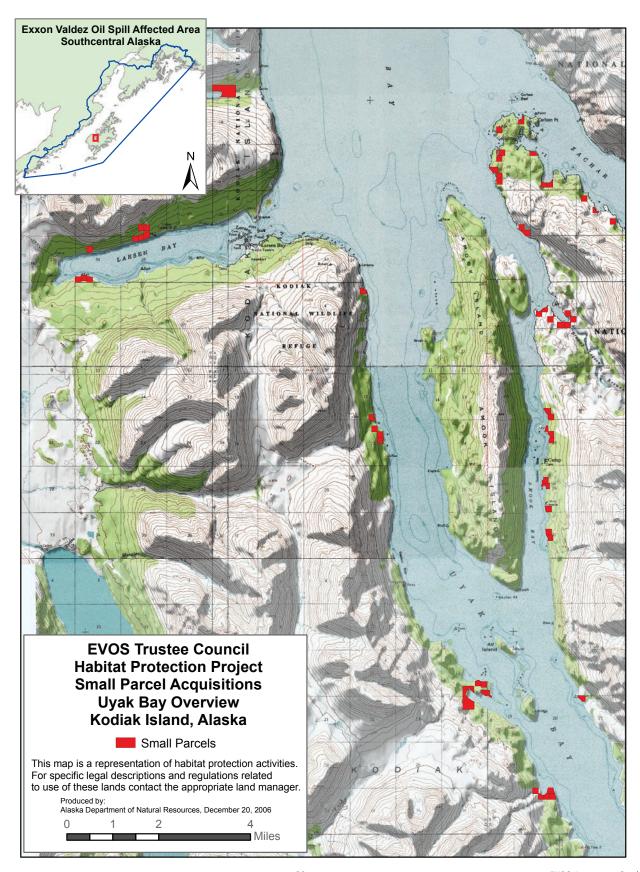

Negotiations with Afognak Joint Venture and the Kodiak Island Borough resulted in fee acquisition of parcels on Shuyak Island and Northern Afognak Island. On southern Kodiak Island acquisition packages were developed with Akhiok-Kaguyak Inc., Koniag, Inc., and Old Harbor Native Corporation that included a mix of fee and conservation easements. Further negotiations with Koniag resulted in a longer term easement, with the potential for a fee acquisition, covering lands along the Karluk River. Small parcels were acquired in Uyak Bay, Sitkalidak Straits, Kiliuda Bay and other areas on Southern Kodiak Island.