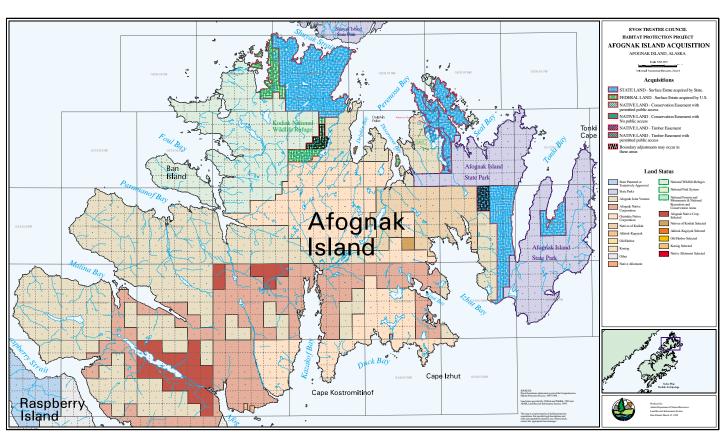

On Shuyak and Afognak Islands, the large parcel process evaluated seven parcels totaling 167,200 acres owned by the Kodiak Island Borough (Shuyak Island) and Afognak Joint Venture (Afognak Island). On Kodiak Island the comprehensive process evaluated 20 parcels totaling 274,100 acres from three private landowners on southern Kodiak; Akhiok-Kaguyak Inc., Koniag Inc., and Old Harbor Native Corporation. In addition, numerous small parcels located within the Kodiak Island National Wildlife Refuge boundaries were evaluated.

Negotiations with Afognak Joint Venture and the Kodiak Island Borough resulted in fee acquisition of parcels on Shuyak Island and Northern Afognak Island. On southern Kodiak Island acquisition packages were developed with Akhiok-Kaguyak Inc., Koniag, Inc., and Old Harbor Native Corporation that included a mix of fee and conservation easements. Further negotiations with Koniag resulted in a longer term easement, with the potential for a fee acquisition, covering lands along the Karluk River. Small parcels were acquired in Uyak Bay, Sitkalidak Straits, Kiliuda Bay and other areas on Southern Kodiak Island.