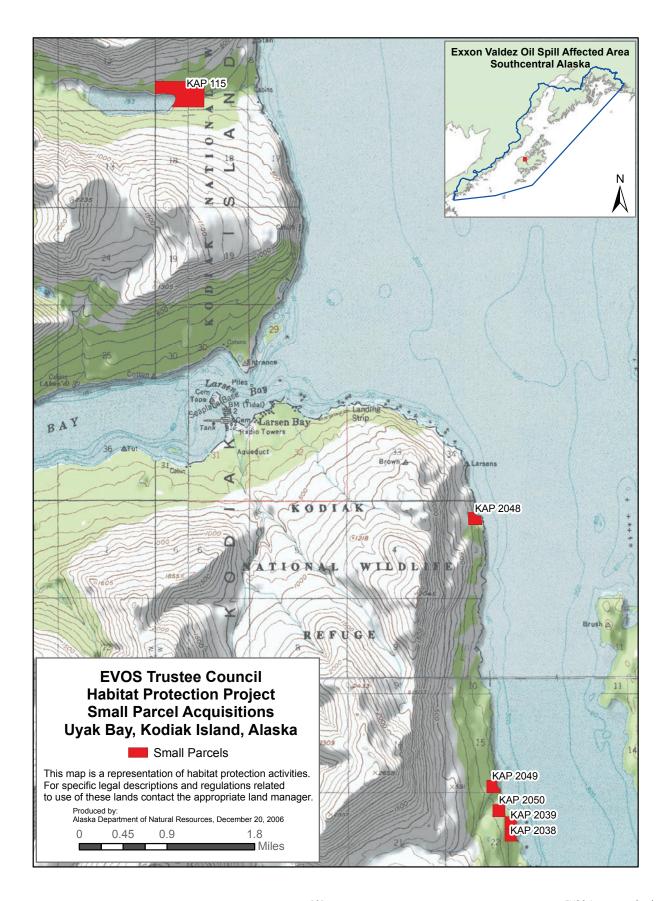

Negotiations with Afognak Joint Venture and the Kodiak Island Borough resulted in fee acquisition of parcels on Shuyak Island and Northern Afognak Island. On southern Kodiak Island acquisition packages were developed with Akhiok-Kaguyak Inc., Koniag, Inc., and Old Harbor Native Corporation that included a mix of fee and conservation easements. Further negotiations with Koniag resulted in a longer term easement, with the potential for a fee acquisition, covering lands along the Karluk River. Small parcels were acquired in Uyak Bay, Sitkalidak Straits, Kiliuda Bay and other areas on Southern Kodiak Island.