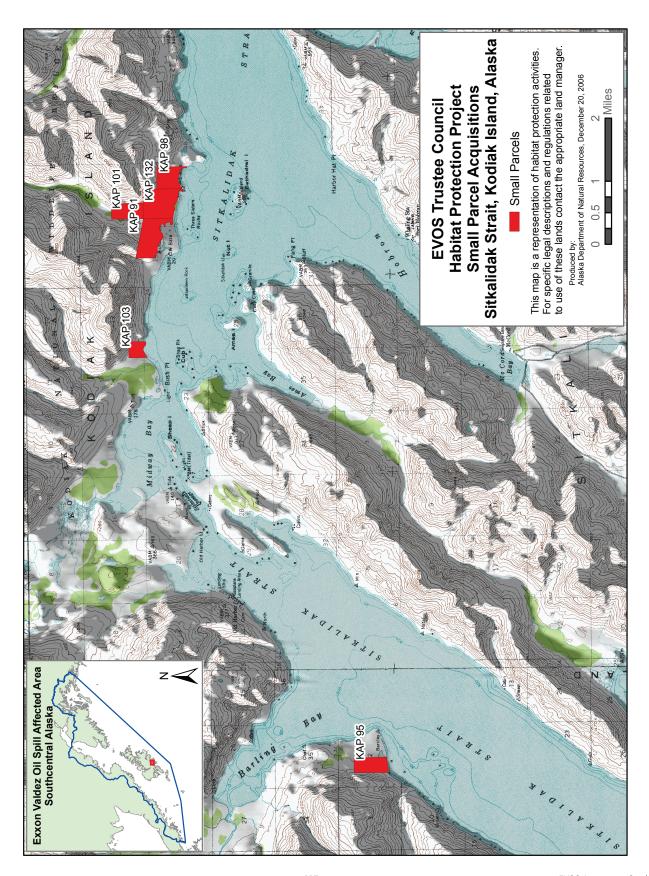

Negotiations with Afognak Joint Venture and the Kodiak Island Borough resulted in fee acquisition of parcels on Shuyak Island and Northern Afognak Island. On southern Kodiak Island acquisition packages were developed with Akhiok-Kaguyak Inc., Koniag, Inc., and Old Harbor Native Corporation that included a mix of fee and conservation easements. Further negotiations with Koniag resulted in a longer term easement, with the potential for a fee acquisition, covering lands along the Karluk River. Small parcels were acquired in Uyak Bay, Sitkalidak Straits, Kiliuda Bay and other areas on Southern Kodiak Island.