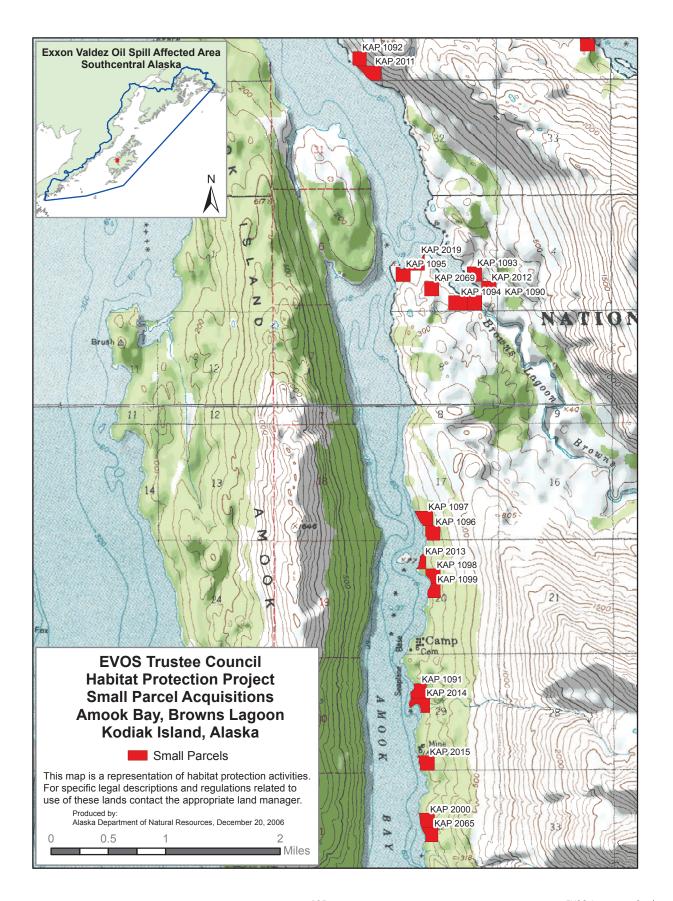

On Shuyak and Afognak Islands, the large parcel process evaluated seven parcels totaling 167,200 acres owned by the Kodiak Island Borough (Shuyak Island) and Afognak Joint Venture (Afognak Island). On Kodiak Island the comprehensive process evaluated 20 parcels totaling 274,100 acres from three private landowners on southern Kodiak; Akhiok-Kaguyak Inc., Koniag Inc., and Old Harbor Native Corporation. In addition, numerous small parcels located within the Kodiak Island National Wildlife Refuge boundaries were evaluated.

Negotiations with Afognak Joint Venture and the Kodiak Island Borough resulted in fee acquisition of parcels on Shuyak Island and Northern Afognak Island. On southern Kodiak Island acquisition packages were developed with Akhiok-Kaguyak Inc., Koniag, Inc., and Old Harbor Native Corporation that included a mix of fee and conservation easements. Further negotiations with Koniag resulted in a longer term easement, with the potential for a fee acquisition, covering lands along the Karluk River. Small parcels were acquired in Uyak Bay, Sitkalidak Straits, Kiliuda Bay and other areas on Southern Kodiak Island.