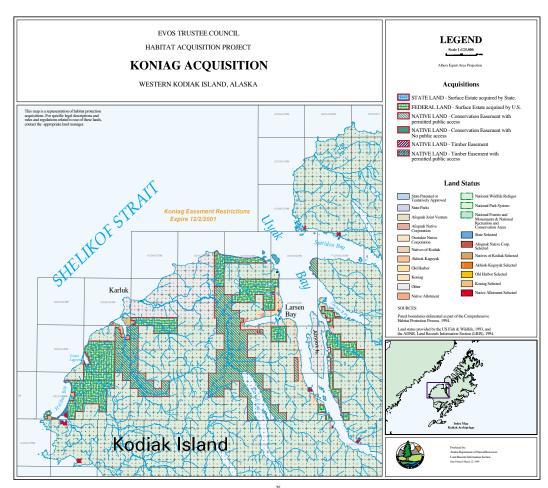

On Shuyak and Afognak Islands, the large parcel process evaluated seven parcels totaling 167,200 acres owned by the Kodiak Island Borough (Shuyak Island) and Afognak Joint Venture (Afognak Island). On Kodiak Island the comprehensive process evaluated 20 parcels totaling 274,100 acres from three private landowners on southern Kodiak; Akhiok-Kaguyak Inc., Koniag Inc., and Old Harbor Native Corporation. In addition, numerous small parcels located within the Kodiak Island National Wildlife Refuge boundaries were evaluated.

Negotiations with Afognak Joint Venture and the Kodiak Island Borough resulted in fee acquisition of parcels on Shuyak Island and Northern Afognak Island. On southern Kodiak Island acquisition packages were developed with Akhiok-Kaguyak Inc., Koniag, Inc., and Old Harbor Native Corporation that included a mix of fee and conservation easements. Further negotiations with Koniag resulted in a longer term easement, with the potential for a fee acquisition, covering lands along the Karluk River. Small parcels were acquired in Uyak Bay, Sitkalidak Straits, Kiliuda Bay and other areas on Southern Kodiak Island.