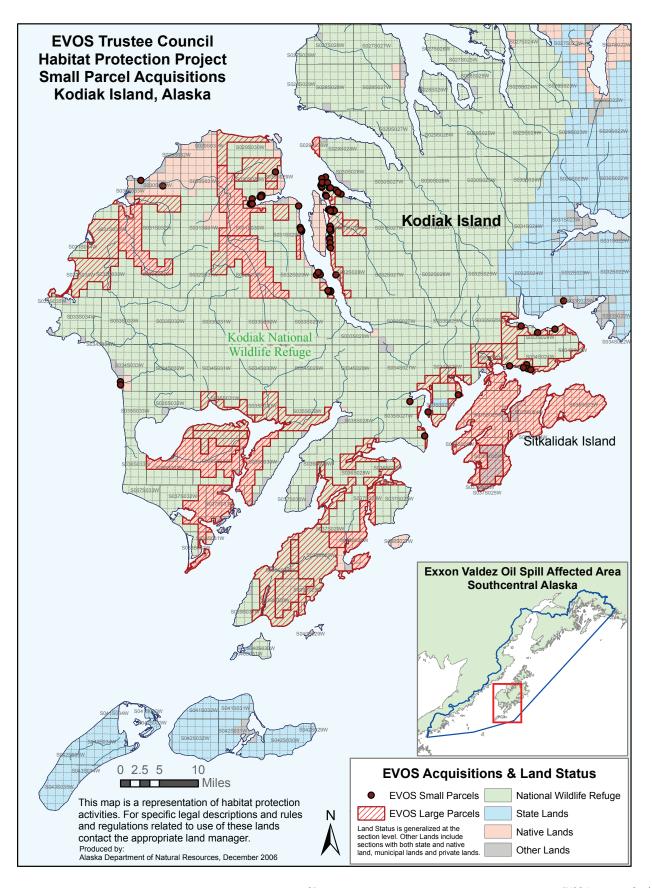

On Shuyak and Afognak Islands, the large parcel process evaluated seven parcels totaling 167,200 acres owned by the Kodiak Island Borough (Shuyak Island) and Afognak Joint Venture (Afognak Island). On Kodiak Island the comprehensive process evaluated 20 parcels totaling 274,100 acres from three private landowners on southern Kodiak; Akhiok-Kaguyak Inc., Koniag Inc., and Old Harbor Native Corporation. In addition, numerous small parcels located within the Kodiak Island National Wildlife Refuge boundaries were evaluated.

Negotiations with Afognak Joint Venture and the Kodiak Island Borough resulted in fee acquisition of parcels on Shuyak Island and Northern Afognak Island. On southern Kodiak Island acquisition packages were developed with Akhiok-Kaguyak Inc., Koniag, Inc., and Old Harbor Native Corporation that included a mix of fee and conservation easements. Further negotiations with Koniag resulted in a longer term easement, with the potential for a fee acquisition, covering lands along the Karluk River. Small parcels were acquired in Uyak Bay, Sitkalidak Straits, Kiliuda Bay and other areas on Southern Kodiak Island.