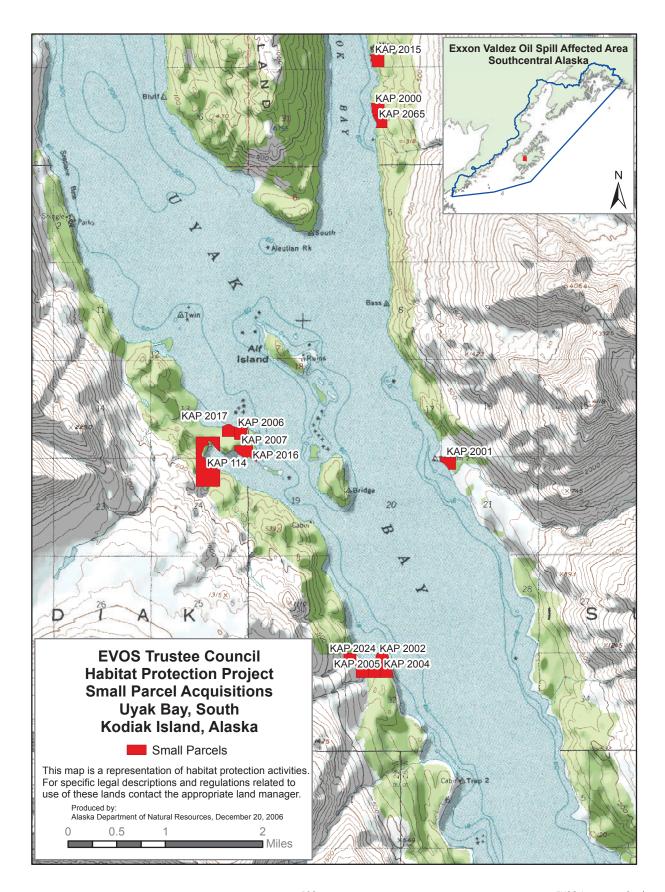

On Shuyak and Afognak Islands, the large parcel process evaluated seven parcels totaling 167,200 acres owned by the Kodiak Island Borough (Shuyak Island) and Afognak Joint Venture (Afognak Island). On Kodiak Island the comprehensive process evaluated 20 parcels totaling 274,100 acres from three private landowners on southern Kodiak; Akhiok-Kaguyak Inc., Koniag Inc., and Old Harbor Native Corporation. In addition, numerous small parcels located within the Kodiak Island National Wildlife Refuge boundaries were evaluated.

Negotiations with Afognak Joint Venture and the Kodiak Island Borough resulted in fee acquisition of parcels on Shuyak Island and Northern Afognak Island. On southern Kodiak Island acquisition packages were developed with Akhiok-Kaguyak Inc., Koniag, Inc., and Old Harbor Native Corporation that included a mix of fee and conservation easements. Further negotiations with Koniag resulted in a longer term easement, with the potential for a fee acquisition, covering lands along the Karluk River. Small parcels were acquired in Uyak Bay, Sitkalidak Straits, Kiliuda Bay and other areas on Southern Kodiak Island.