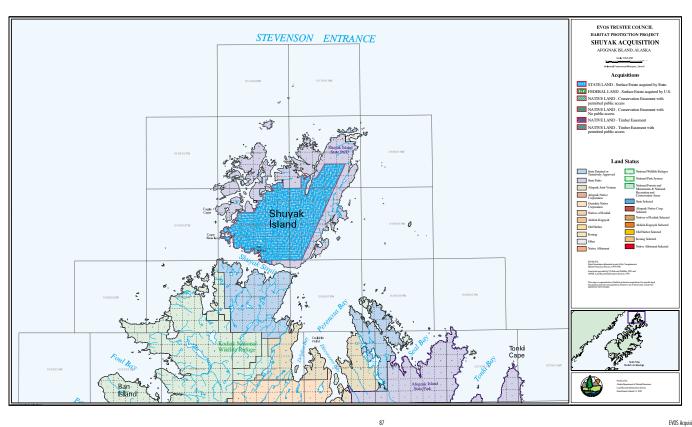

On Shuyak and Afognak Islands, the large parcel process evaluated seven parcels totaling 167,200 acres owned by the Kodiak Island Borough (Shuyak Island) and Afognak Joint Venture (Afognak Island). On Kodiak Island the comprehensive process evaluated 20 parcels totaling 274,100 acres from three private landowners on southern Kodiak; Akhiok-Kaguyak Inc., Koniag Inc., and Old Harbor Native Corporation. In addition, numerous small parcels located within the Kodiak Island National Wildlife Refuge boundaries were evaluated.

Negotiations with Afognak Joint Venture and the Kodiak Island Borough resulted in fee acquisition of parcels on Shuyak Island and Northern Afognak Island. On southern Kodiak Island acquisition packages were developed with Akhiok-Kaguyak Inc., Koniag, Inc., and Old Harbor Native Corporation that included a mix of fee and conservation easements. Further negotiations with Koniag resulted in a longer term easement, with the potential for a fee acquisition, covering lands along the Karluk River. Small parcels were acquired in Uyak Bay, Sitkalidak Straits, Kiliuda Bay and other areas on Southern Kodiak Island.