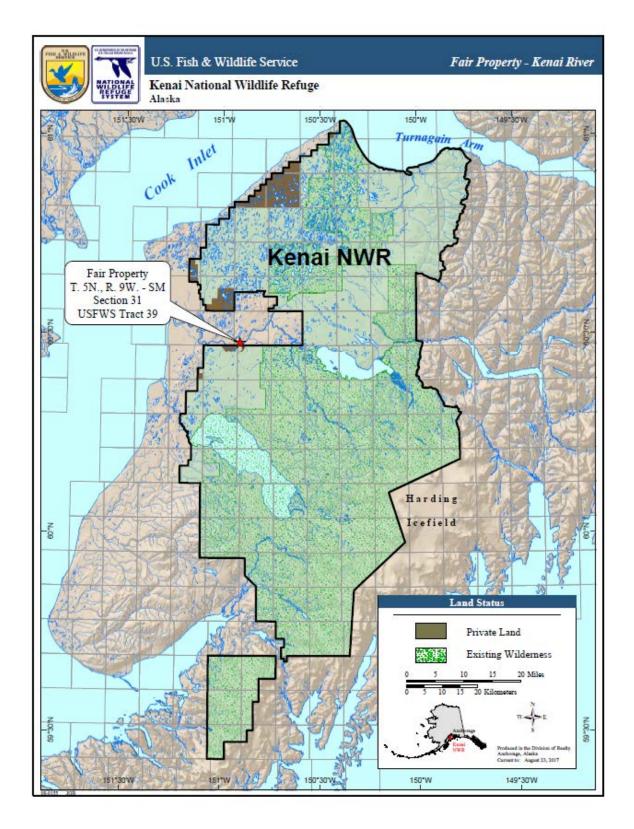

Page 2 of 5 Resolution 18-03

including due diligence, initial enhancements for public use and closing costs, shall not exceed the amount noted for each parcel:

- 1. Parcel KEN 4013, Deep Creek Property, Kenai Peninsula: \$500,000;
- 2. Parcel KEN 4014, Corr Parcels, Kenai Peninsula: \$3,950,000;
- 3. Parcel KEN 4015, Killey River Property, Kenai Peninsula: \$20,500,000; and
- 4. Parcel KEN 4016, Kenai River Fair Property, Kenai Peninsula: \$120,000.