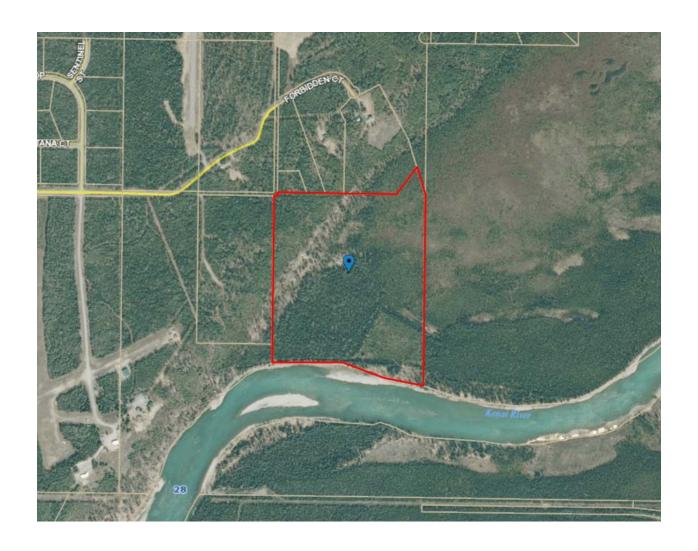

Page 2 of 5 Resolution 18-03

including due diligence, initial enhancements for public use and closing costs, shall not exceed the amount noted for each parcel:

- 1. Parcel KEN 4013, Deep Creek Property, Kenai Peninsula: \$500,000;
- 2. Parcel KEN 4014, Corr Parcels, Kenai Peninsula: \$3,950,000;
- 3. Parcel KEN 4015, Killey River Property, Kenai Peninsula: \$20,500,000; and
- 4. Parcel KEN 4016, Kenai River Fair Property, Kenai Peninsula: \$120,000.