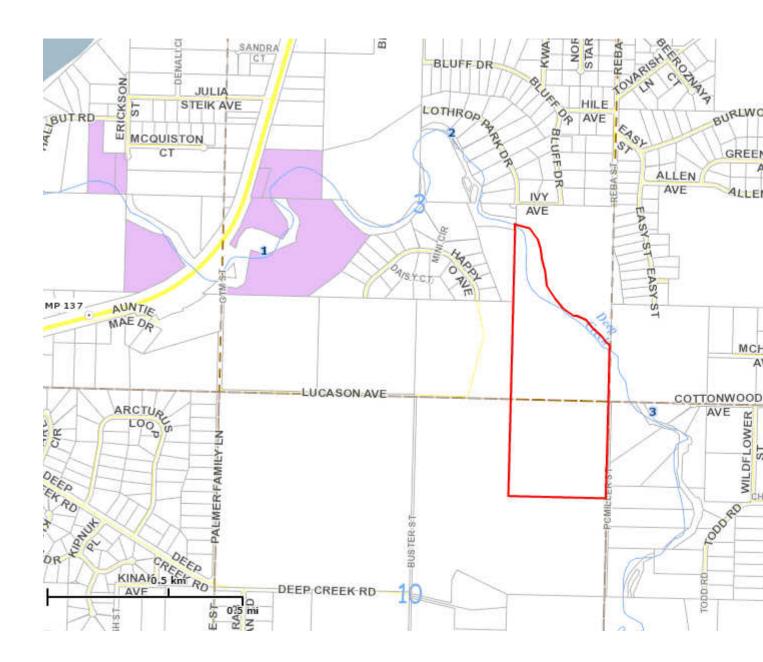

Page 2 of 5 Resolution 18-03

including due diligence, initial enhancements for public use and closing costs, shall not exceed the amount noted for each parcel:

- 1. Parcel KEN 4013, Deep Creek Property, Kenai Peninsula: \$500,000;
- 2. Parcel KEN 4014, Corr Parcels, Kenai Peninsula: \$3,950,000;
- 3. Parcel KEN 4015, Killey River Property, Kenai Peninsula: \$20,500,000; and
- 4. Parcel KEN 4016, Kenai River Fair Property, Kenai Peninsula: \$120,000.