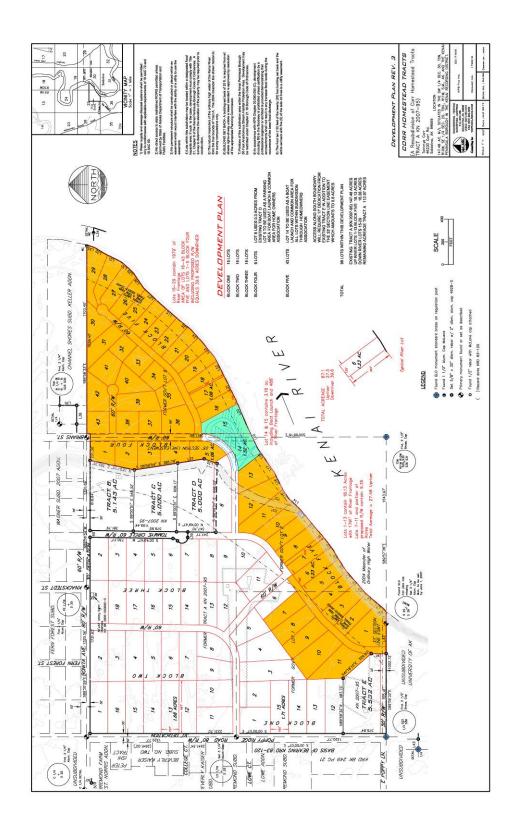

Page 2 of 5 Resolution 18-03

including due diligence, initial enhancements for public use and closing costs, shall not exceed the amount noted for each parcel:

- 1. Parcel KEN 4013, Deep Creek Property, Kenai Peninsula: \$500,000;
- 2. Parcel KEN 4014, Corr Parcels, Kenai Peninsula: \$3,950,000;
- 3. Parcel KEN 4015, Killey River Property, Kenai Peninsula: \$20,500,000; and
- 4. Parcel KEN 4016, Kenai River Fair Property, Kenai Peninsula: \$120,000.