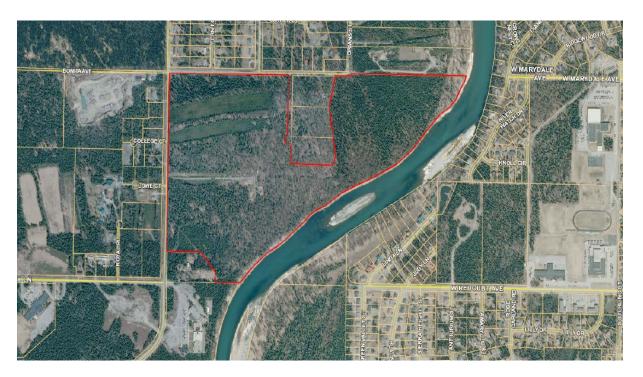

Page 2 of 5 Resolution 18-03

including due diligence, initial enhancements for public use and closing costs, shall not exceed the amount noted for each parcel:

- 1. Parcel KEN 4013, Deep Creek Property, Kenai Peninsula: \$500,000;
- 2. Parcel KEN 4014, Corr Parcels, Kenai Peninsula: \$3,950,000;
- 3. Parcel KEN 4015, Killey River Property, Kenai Peninsula: \$20,500,000; and
- 4. Parcel KEN 4016, Kenai River Fair Property, Kenai Peninsula: \$120,000.