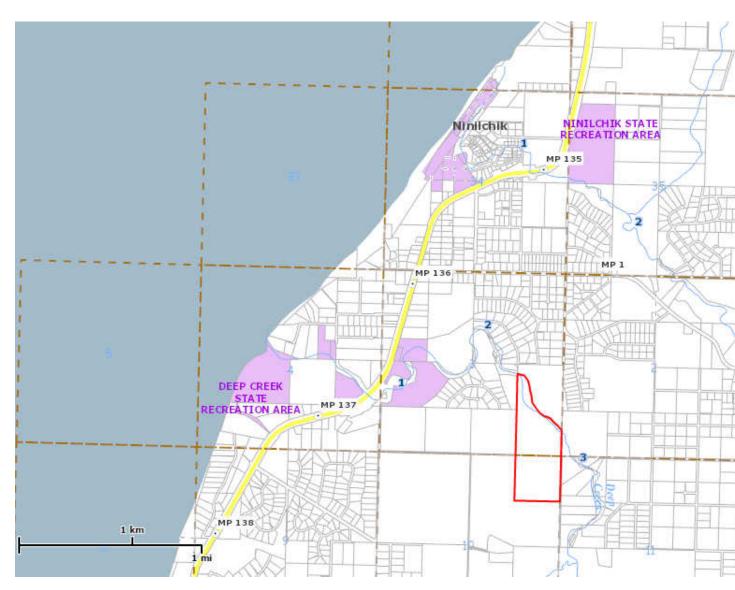

Page 2 of 5 Resolution 18-03

including due diligence, initial enhancements for public use and closing costs, shall not exceed the amount noted for each parcel:

- 1. Parcel KEN 4013, Deep Creek Property, Kenai Peninsula: \$500,000;
- 2. Parcel KEN 4014, Corr Parcels, Kenai Peninsula: \$3,950,000;
- 3. Parcel KEN 4015, Killey River Property, Kenai Peninsula: \$20,500,000; and
- 4. Parcel KEN 4016, Kenai River Fair Property, Kenai Peninsula: \$120,000.