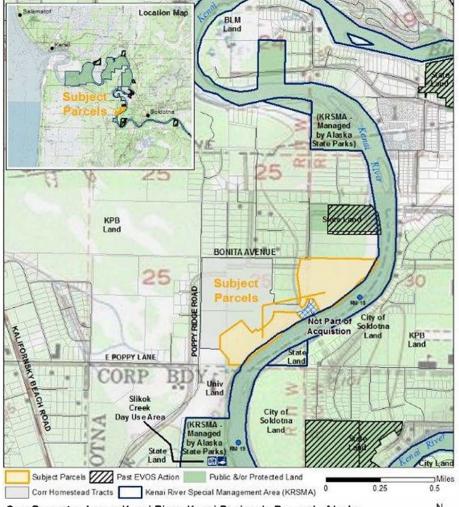

Page 2 of 5 Resolution 18-03

including due diligence, initial enhancements for public use and closing costs, shall not exceed the amount noted for each parcel:

- 1. Parcel KEN 4013, Deep Creek Property, Kenai Peninsula: \$500,000;
- 2. Parcel KEN 4014, Corr Parcels, Kenai Peninsula: \$3,950,000;
- 3. Parcel KEN 4015, Killey River Property, Kenai Peninsula: \$20,500,000; and
- 4. Parcel KEN 4016, Kenai River Fair Property, Kenai Peninsula: \$120,000.