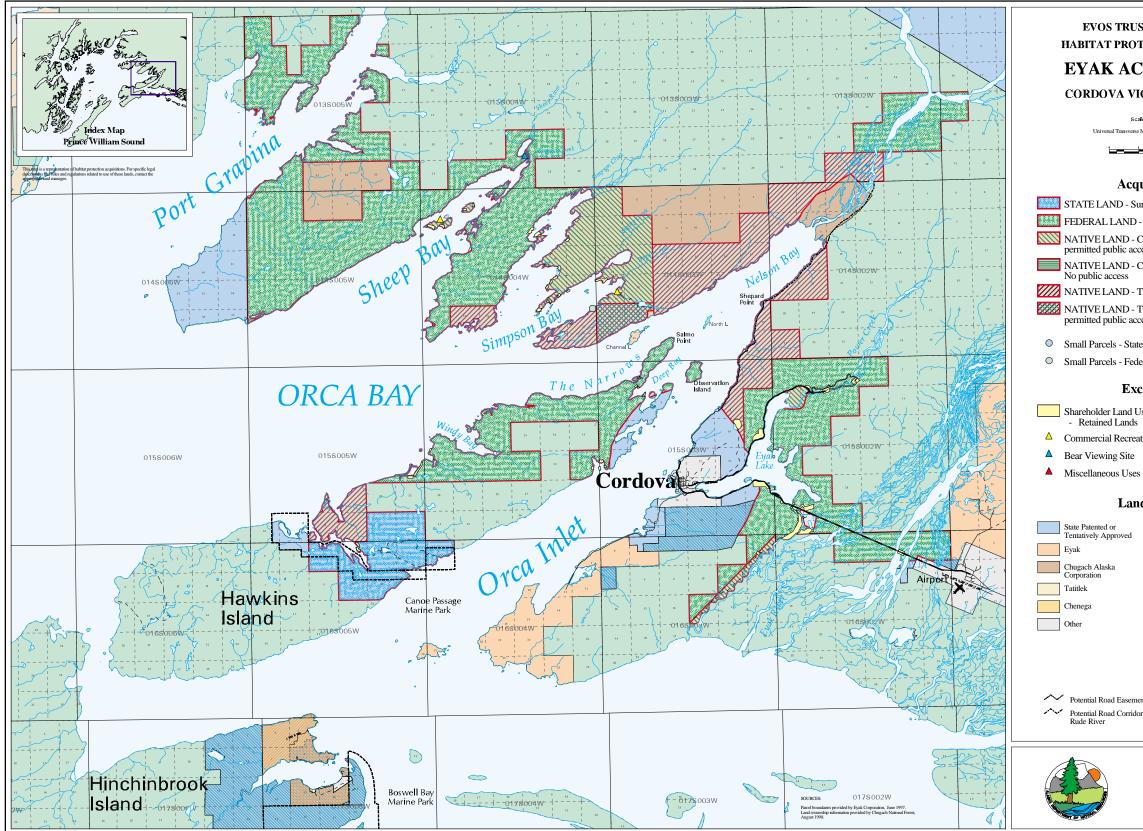

# EVOS TRUSTEE COUNCIL HABITAT PROTECTION PROJECT

# EYAK ACQUISITION

## CORDOVA VICINITY, ALASKA

Scale 1:63,360 Universal Transverse Mercator Projection, Zone 6

#### Acquisitions

STATE LAND - Surface Estate acquired by State.

FEDERAL LAND - Surface Estate acquired by U.S.

NATIVE LAND - Conservation Easement with permitted public access

NATIVE LAND - Conservation Easement with No public access

NATIVE LAND - Timber Easement

NATIVE LAND - Timber Easement with permitted public access

O Small Parcels - State Small Parcels - Federal

#### Exclusions

Shareholder Land Use Lease Program Retained Lands △ Commercial Recreation Sites

### Land Status

National Wildlife Refuges National Park System

Bureau of Land Manage

State Selected

Chugach Alaska Corporation Selected Eyak Selected

Potential Road Easement - Shepard Pt. Road Potential Road Corridor - Shepard Pt. to Rude River

> Produced by: Alaska Department of Natural Resources Land Records Information Section Date printed: March 15, 1999